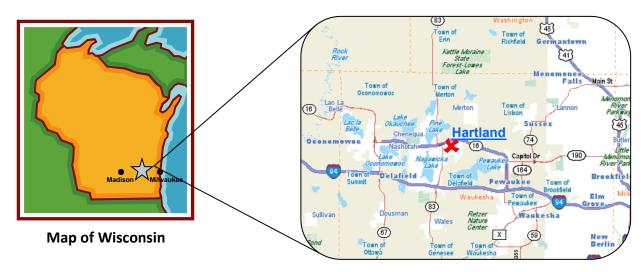

#### **Location Facts**

Village of Hartland is located 20 miles northwest of Milwaukee, 8 miles west of Waukesha, and 112 miles north of Chicago.

County: Waukesha County, Wisconsin.

Land Area: 4.53 square miles.